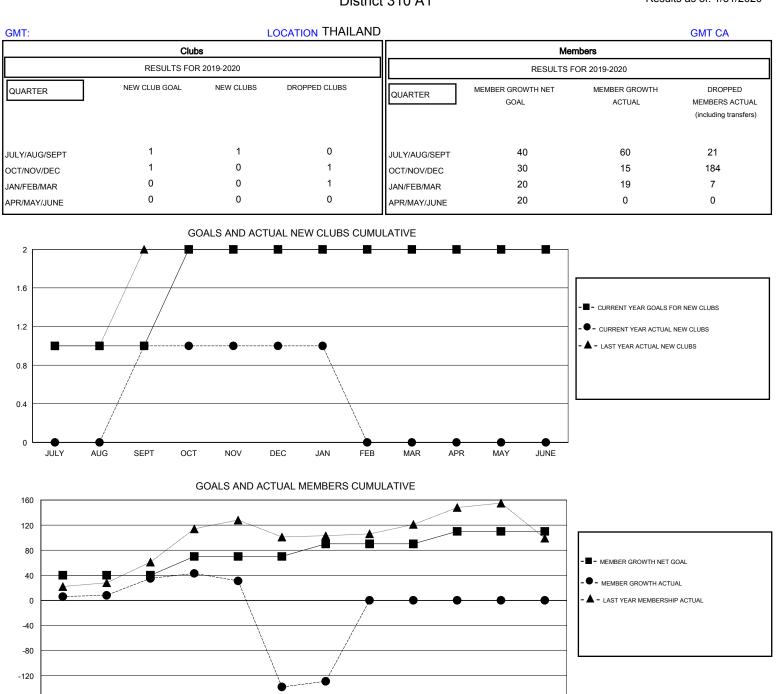

## District 310 A1

Results as of: 1/31/2020

-160 JULY SEPT NOV DEC FEB APR JUNE AUG OCT JAN MAR MAY

| DROPPED CLUBS: 2        |          | 17 CLUBS OF 40 ADDED 1 OR MORE<br>NEW MEMBERS | MALE 373 (45.65%)                  |              |    |
|-------------------------|----------|-----------------------------------------------|------------------------------------|--------------|----|
| DROPPED MEMBERS         |          |                                               | FEMALE                             | 444 (54.35%) |    |
| DECEASED                | 2        | CLICK HERE FOR CUMULATIVE                     | TOTAL FAMILY UNIT MEMBERS          |              | 82 |
| CLUB CANCELLED<br>OTHER | 7<br>203 | MEMBERSHIP DATA                               | FAMILY MEMBERS PAYING HALF<br>DUES |              | 43 |
| TOTAL                   | 212      |                                               |                                    |              |    |